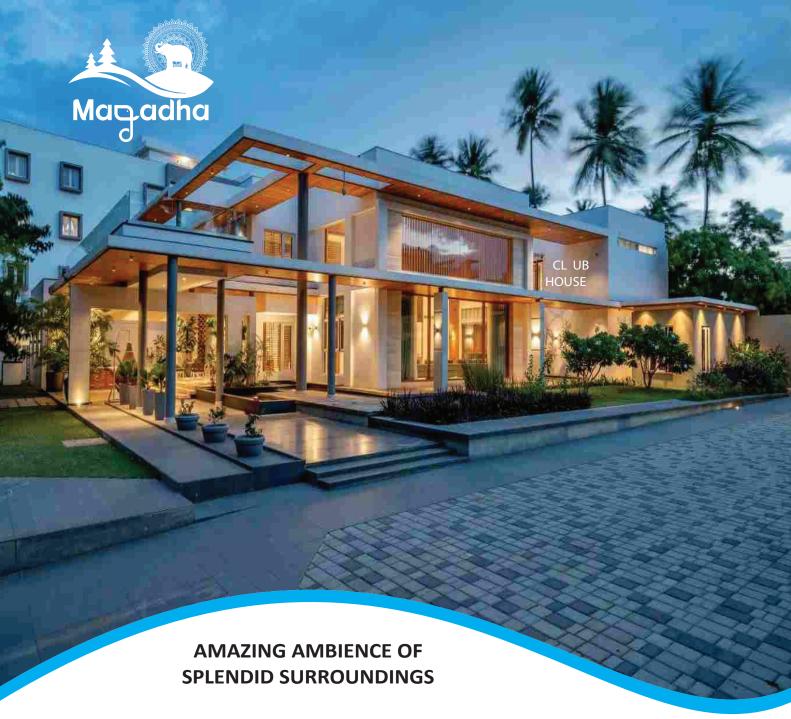

## **Club House Highlights**

- Club House with 20 Deluxe rooms & 5 Suit Rooms
- 500 seating Convention Centre
- Kitchen & Dining- Restaurant of 120 capacity
- Board room of 30 capacity For Corporate Meetings
- Time Event hall / ballroom of 150 capacity
- Adventure & Sports Ex: Slides, Trampoline, Gokarting
- 育 Dashing cars, Giant wheel, Rangula ratnam
- Small Open Air Theatre
- Small Shopping Centre
- indoor Games
- Open Air Gym
- 2 Nos Small Movie Theatre (10 to 15 seating) along with refreshment area
- 🎁 Less than 1000 Sq. ft Indoqatar Resort office