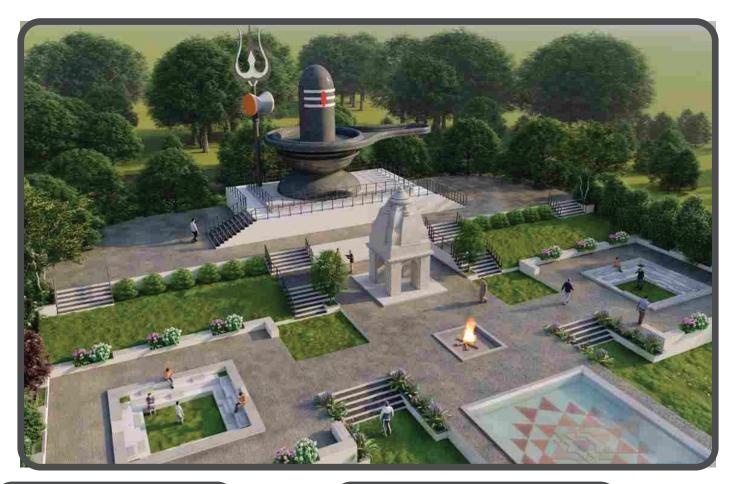

# **LORD SHIVA STATUE**

## **Project Highlights**

- Grand Entrance Arch
- 育 DTCP approved layout
- 育 40' Lord Shiva Statue
- 👣 100% Vaastu
- 育 60', 40' & 33' Roads
- 育 Childrens play area
- 育 Avenue Plantation
- 育 Over Head Water tank
- Nodern outdoor Swimming Pool
- Amusement Park
- 🐧 Underground Drainage System
- Round the Clock Security
- **1** Jogging Track
- Park with Gazebo and landscapes