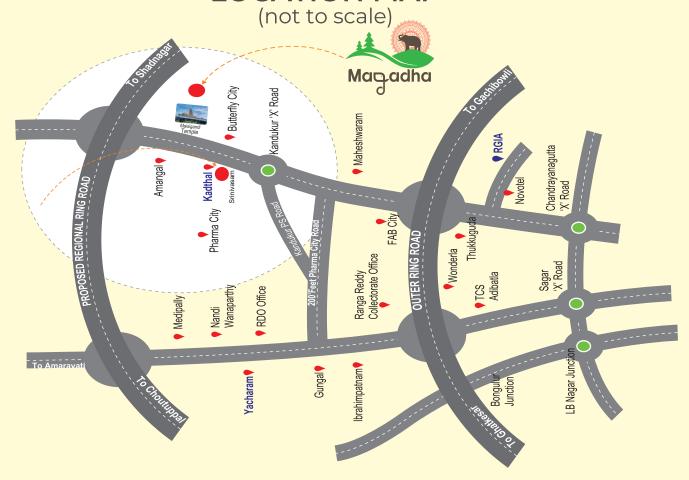

Maisigandi Temple

RGIA - 30 Mins

Wonderla - 25 Mins

ORR (Tukkuguda) - 20 Mins

TCS Adibatla - 30 Mins

Fab City - 15 Mins

Metro LB Nagar - 55 Mins

Amazon - 15 Mins

Falaknuma - 40 Mins

Regional Ring Road - 10 Mins

RR Dist. Collector Office - 25 Mins

#### **LOCATION MAP**

#302, 3rd floor, Plot 3-306, Mega Hills, Ayyappa society, Madhapur, Hyderabad 500 081

www.indoqatar.in